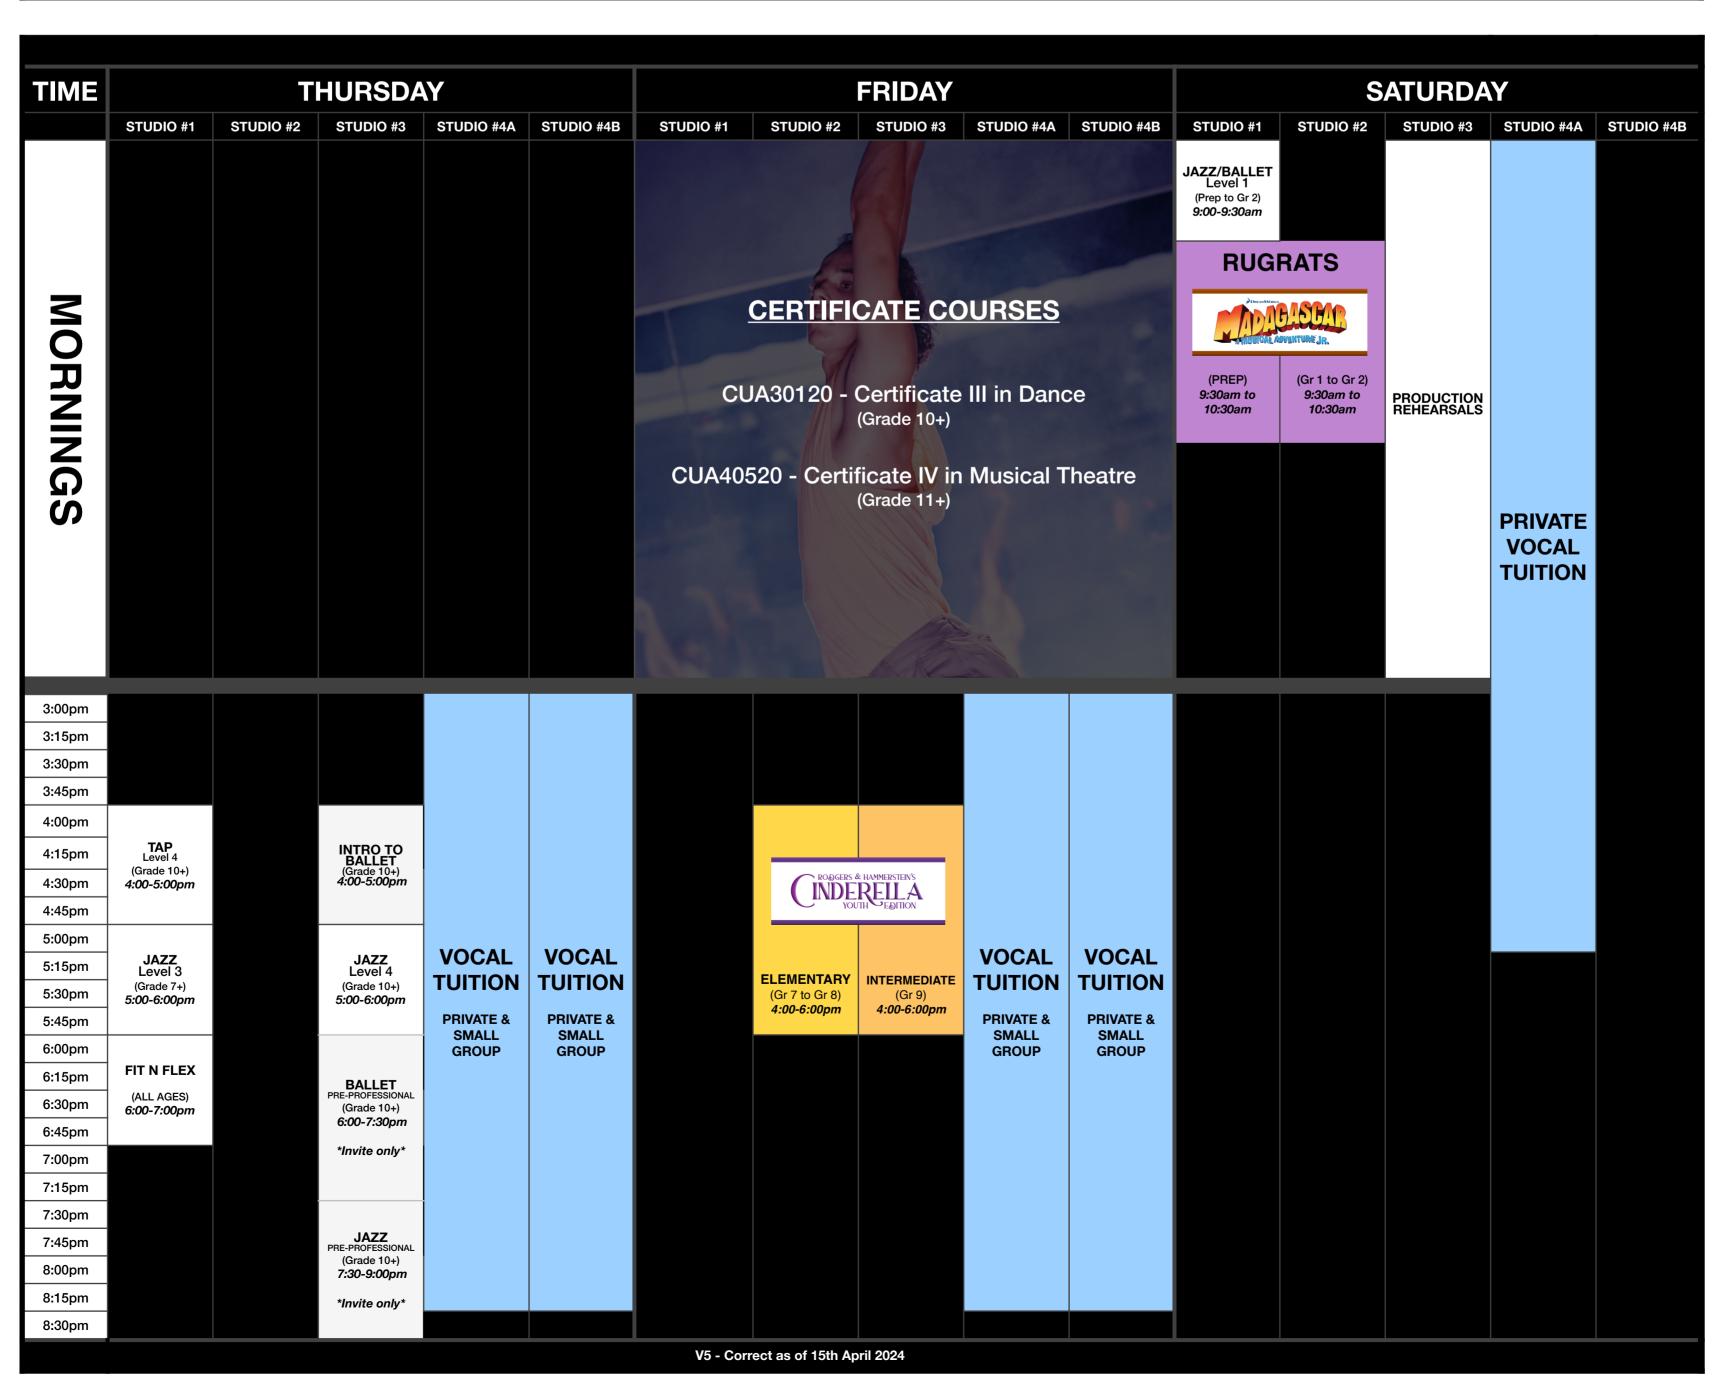

## 2024 TIMETABLE

| TIME MONDAY WEDNESDAY |                                                |                                                                  |                                                             |                  |                                                                    |                                                             |                                                      |                                    |                  |                                   |                                                |                                                          |                                            |                  |                   |
|-----------------------|------------------------------------------------|------------------------------------------------------------------|-------------------------------------------------------------|------------------|--------------------------------------------------------------------|-------------------------------------------------------------|------------------------------------------------------|------------------------------------|------------------|-----------------------------------|------------------------------------------------|----------------------------------------------------------|--------------------------------------------|------------------|-------------------|
| TIME                  | MONDAY                                         |                                                                  |                                                             |                  |                                                                    | TUESDAY                                                     |                                                      |                                    |                  |                                   | WEDNESDAY                                      |                                                          |                                            |                  |                   |
|                       | STUDIO #1                                      | JDIO #1 STUDIO #2 STUDIO #3 STUDIO #4A S                         |                                                             |                  | STUDIO #4B                                                         | STUDIO #1                                                   | (3 to 4                                              | ROCKIT<br>SIC<br>Years)<br>10:15am | STUDIO #4A       | STUDIO #4B                        | STUDIO #1                                      | 🌇 / (18months                                            | ROCKIT<br>WE PLAY<br>to 3 Years)<br>0:15am | STUDIO #4A       | STUDIO #4B        |
| MORNIN                |                                                |                                                                  |                                                             |                  |                                                                    | POCKIT F<br>DAN<br>(3 to 4 Y<br>10:15 - 11                  | CE<br>(ears)                                         | DANCE                              |                  |                                   | (6months t                                     | ROCKIT<br>VE PLAY<br>o 18months)<br>11:00am              |                                            |                  |                   |
| NGS                   |                                                |                                                                  |                                                             |                  |                                                                    | POCKIT ROCKIT<br>MUSIC<br>(4 to 5 Years)<br>11:00 - 11:45am |                                                      |                                    |                  |                                   |                                                |                                                          |                                            |                  |                   |
|                       |                                                |                                                                  |                                                             |                  |                                                                    |                                                             | POCKIT ROCKIT DANCE (4 to 5 Years) 11:45am - 12:30pm |                                    |                  |                                   |                                                |                                                          |                                            |                  |                   |
| 3:00pm                |                                                |                                                                  |                                                             |                  |                                                                    |                                                             |                                                      |                                    |                  |                                   |                                                |                                                          |                                            |                  |                   |
| 3:15pm<br>3:30pm      |                                                |                                                                  |                                                             |                  |                                                                    |                                                             |                                                      |                                    |                  |                                   |                                                |                                                          |                                            |                  |                   |
| 3:45pm                |                                                |                                                                  |                                                             |                  |                                                                    |                                                             |                                                      |                                    |                  |                                   |                                                |                                                          |                                            |                  |                   |
| 4:00pm                |                                                |                                                                  | KICKS LEAPS                                                 |                  |                                                                    |                                                             |                                                      |                                    |                  |                                   |                                                |                                                          | INTRO TO                                   |                  |                   |
| 4:15pm                | DRAMA<br>JUNIOR<br>(Grade 3+)<br>4:00-5:00pm   | KICKS, LEAPS<br>& TURNS<br>Level 3<br>(Grade 7+)<br>4:00-5:00pm  | VOCAL                                                       | DIANO            | <b>BALLET</b><br>Level 3 & 4<br>(Grade 7-12)<br><i>4:00-5:00pm</i> | DELLOANIES AS PARTS                                         |                                                      |                                    |                  | VOCAL<br>ENSEMBLE<br>INTERMEDIATE | STREET<br>Level 2<br>(Grade 3+)<br>4:00-5:00pm | INTRO TO<br>JAZZ<br>SENIOR<br>(Grade 10+)<br>4:00-5:00pm |                                            |                  |                   |
| 4:30pm<br>4:45pm      |                                                |                                                                  |                                                             |                  |                                                                    | ANUSICAL ADVENTUME JR.                                      |                                                      |                                    |                  |                                   |                                                |                                                          |                                            |                  |                   |
| 5:00pm                |                                                |                                                                  |                                                             |                  |                                                                    |                                                             | JUNIOR 1                                             |                                    | VOCAL            | VOCAL                             | INTERMEDIATE<br>(Grade 6+)<br>4:30-5:30pm      |                                                          |                                            | VOCAL            | CHITAD            |
| 5:15pm                | BALLET<br>Level 4<br>(Grade 10+)               | <b>DRAMA</b> INTERMEDIATE (Grade 7-9)                            |                                                             | VOCAL<br>TUITION | PIANO<br>TUITION                                                   | CONTEMPORARY<br>Level 4<br>(Grade 10+)                      | (Gr 3 to Gr 4)<br>4:00-5:45pm                        | JUNIOR 2                           | VOCAL<br>TUITION | VOCAL<br>TUITION                  |                                                |                                                          |                                            | VOCAL<br>TUITION | GUITAR<br>TUITION |
| 5:30pm<br>5:45pm      | 5:00-6:00pm                                    |                                                                  |                                                             | PRIVATE &        | PRIVATE &                                                          | 5:00-6:00pm                                                 |                                                      | (Gr 5 to Gr 6)<br>4:15-6:00pm      | PRIVATE &        | PRIVATE &                         | LYRICAL<br>Level 2                             | HEATHERS<br>THE MUSICAL                                  |                                            | PRIVATE &        | PRIVATE &         |
| 6:00pm                |                                                |                                                                  | KIOKE LEADO                                                 | SMALL<br>GROUP   | SMALL<br>GROUP                                                     |                                                             |                                                      |                                    | SMALL<br>GROUP   | SMALL<br>GROUP                    | (Grade 3+)<br>5:30-6:30pm                      | * HIGH SCH                                               | SOL EDITION                                | SMALL<br>GROUP   | SMALL<br>GROUP    |
| 6:15pm                | BALLET<br>Level 3<br>(Grade 7+)<br>6:00-7:00pm | KICKS, LEAPS<br>& TURNS<br>Level 4<br>(Grade 10+)<br>6:00-7:00pm |                                                             |                  | CONTEMPORARY<br>Level 3<br>(Grade 7+)<br>6:00-7:00pm               | DRAMA<br>SENIOR<br>(Grade 10+)<br>6:00-7:00pm               | JAZZ<br>Level 2<br>(Grade 3+)<br>6:00-7:00pm         |                                    |                  |                                   | SENIORS<br>(Gr 10 to Gr 12)                    |                                                          |                                            |                  |                   |
| 6:30pm<br>6:45pm      |                                                |                                                                  |                                                             |                  |                                                                    |                                                             |                                                      |                                    |                  | FIT N FLEX                        |                                                |                                                          |                                            |                  |                   |
| 7:00pm                | DEED                                           |                                                                  |                                                             |                  |                                                                    |                                                             |                                                      |                                    |                  |                                   | (ALL AGES)<br><b>6:30-7:30pm</b>               |                                                          | 7:30pm                                     |                  |                   |
| 7:15pm                | DEEP<br>STRETCH<br>(ALL AGES)                  |                                                                  | HEELS                                                       |                  |                                                                    | <b>TAP</b><br>Level 3<br>(Grade 7+)                         | FIT N FLEX (ALL AGES)                                | STREET<br>Level 4<br>(Grade 10+)   |                  |                                   |                                                |                                                          |                                            |                  |                   |
| 7:30pm<br>7:45pm      | 7:00-8:00pm                                    |                                                                  | <b>HEELS</b><br>SENIOR<br>(Grade 10+)<br><b>7:00-8:30pm</b> |                  |                                                                    | 7:00-8:00pm                                                 | 7:00-8:00pm                                          | 7:00-8:00pm                        |                  |                                   | FIT N FLEX                                     | VOCAL<br>ENSEMBLE<br>SENIOR                              | STREET<br>Level 3                          |                  |                   |
| 8:00pm                |                                                |                                                                  | 7.50 0.00pm                                                 |                  |                                                                    |                                                             |                                                      |                                    |                  |                                   | (ALL AGES)<br><b>7:30-8:30pm</b>               | SENIOR<br>(Grade 10+)<br>7:30-8:30pm                     | (Grade 10+)<br>7:30-8:30pm                 |                  |                   |
| 8:15pm                |                                                |                                                                  |                                                             |                  |                                                                    |                                                             |                                                      |                                    |                  |                                   |                                                | ·                                                        |                                            |                  |                   |
| 8:30pm                |                                                |                                                                  |                                                             |                  |                                                                    |                                                             | \/FC                                                 | ect as of 15th Ap                  | ril 2024         |                                   |                                                |                                                          |                                            |                  |                   |